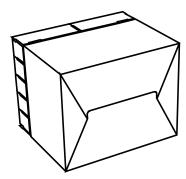

## Classroom 10 CELL STORAGE CENTER **ASSEMBLY INSTRUCTIONS**

## DADTO LICT BASE (1) SHELVES (4) DIVIDER (1)



1. Square up the BASE with the BACK of it facing you. Fold the TOP FLAP over.



2. Fold the SIDE FLAPS over.



3. Fold the BOTTOM FLAP over and tuck it under the TOP FLAP to lock it together.



ASSEMBLED BACK OF THE BASE



4. Fold inward the DIVIDER then back-fold the small side flaps. Place the DIVIDER into the middle of the ASSEMBLED BASE.



5. Fold inward the TOP & BOTTOM FLAPS of the ASSEMBLED BASE.



6. Fold inward the SHELF then back-fold the small side flaps. Insert a SHELF into the bottom slots of the DIVIDER.



7. Fold the bottom SIDEWALLS of the BASE inward. Insert the other SHELVES the same way, folding inward the SIDEWALLS as before.



**ASSEMBLED 10 CELL** STORAGE CENTER