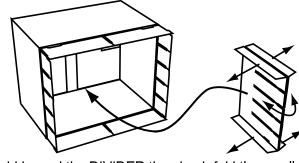

## DADTO LICT BASE (1) SHELVES (4) DIVIDER (1)

1. Square up the BASE with the BACK of it facing you. Fold the TOP FLAP over.

2. Fold the SIDE FLAPS over.

3. Fold the BOTTOM FLAP over and tuck it under the TOP FLAP to lock it together.