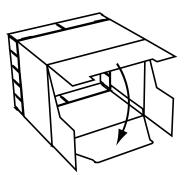

## DADTO LICT BASE (1) SHELVES (4) DIVIDER (1)

1. Square up the BASE with the BACK of it facing you. Fold the TOP FLAP over.

2. Fold the SIDE FLAPS over.

3. Fold the BOTTOM FLAP over and tuck it under the TOP FLAP to lock it together.

ASSEMBLED BACK OF THE BASE

4. Fold inward the DIVIDER then back-fold the small side flaps. Place the DIVIDER into the middle of the ASSEMBLED BASE.

5. Fold inward the TOP & BOTTOM FLAPS of the ASSEMBLED BASE.