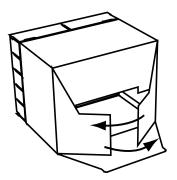

ASSEMBLED BACK OF THE BASE

4. Fold inward the DIVIDER then back-fold the small side flaps. Place the DIVIDER into the middle of the ASSEMBLED BASE.

5. Fold inward the TOP & BOTTOM FLAPS of the ASSEMBLED BASE.

6. Fold inward the SHELF then back-fold the small side flaps. Insert a SHELF into the bottom slots of the DIVIDER.

7. Fold the bottom SIDEWALLS of the BASE inward. Insert the other SHELVES the same way, folding inward the SIDEWALLS as before.