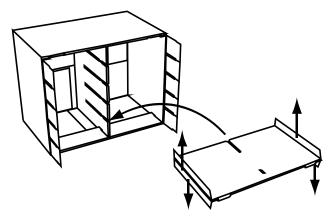

6. Fold inward the SHELF then back-fold the small side flaps. Insert a SHELF into the bottom slots of the DIVIDER.

7. Fold the bottom SIDEWALLS of the BASE inward. Insert the other SHELVES the same way, folding inward the SIDEWALLS as before.