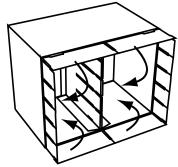

ASSEMBLED BACK OF THE BASE

4. Fold inward the DIVIDER then back-fold the small side flaps. Place the DIVIDER into the middle of the ASSEMBLED BASE.

5. Fold inward the TOP & BOTTOM FLAPS of the ASSEMBLED BASE.