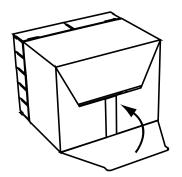

6. Fold inward the SHELF then back-fold the small side flaps. Insert a SHELF into the bottom slots of the DIVIDER.

7. Fold the bottom SIDEWALLS of the BASE inward. Insert the other SHELVES the same way, folding inward the SIDEWALLS as before.