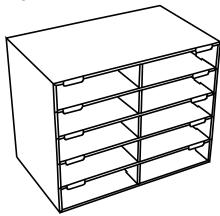

## Classroom 10 CELL STORAGE CENTER **ASSEMBLY INSTRUCTIONS**

## DADTO LICT BASE (1) SHELVES (4) DIVIDER (1)



1. Square up the BASE with the BACK of it facing you. Fold the TOP FLAP over.



2. Fold the SIDE FLAPS over.



3. Fold the BOTTOM FLAP over and tuck it under the TOP FLAP to lock it together.



ASSEMBLED BACK OF THE BASE



4. Fold inward the DIVIDER then back-fold the small side flaps. Place the DIVIDER into the middle of the ASSEMBLED BASE.



5. Fold inward the TOP & BOTTOM FLAPS of the ASSEMBLED BASE.



6. Fold inward the SHELF then back-fold the small side flaps. Insert a SHELF into the bottom slots of the DIVIDER.



7. Fold the bottom SIDEWALLS of the BASE inward. Insert the other SHELVES the same way, folding inward the SIDEWALLS as before.



**ASSEMBLED 10 CELL** STORAGE CENTER