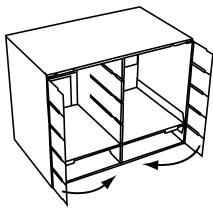

## Classroom 10 CELL STORAGE CENTER **ASSEMBLY INSTRUCTIONS**

## DADTO LICT BASE (1) SHELVES (4) DIVIDER (1)



1. Square up the BASE with the BACK of it facing you. Fold the TOP FLAP over.



2. Fold the SIDE FLAPS over.



3. Fold the BOTTOM FLAP over and tuck it under the TOP FLAP to lock it together.



ASSEMBLED BACK OF THE BASE



4. Fold inward the DIVIDER then back-fold the small side flaps. Place the DIVIDER into the middle of the ASSEMBLED BASE.



5. Fold inward the TOP & BOTTOM FLAPS of the ASSEMBLED BASE.



6. Fold inward the SHELF then back-fold the small side flaps. Insert a SHELF into the bottom slots of the DIVIDER.



7. Fold the bottom SIDEWALLS of the BASE inward. Insert the other SHELVES the same way, folding inward the SIDEWALLS as before.



**ASSEMBLED 10 CELL** STORAGE CENTER